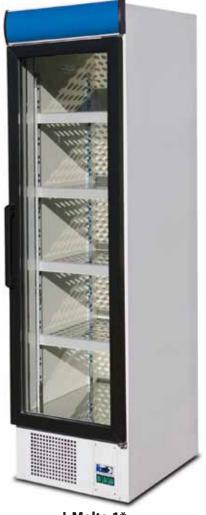

### **Display Fridges- I-Malta 1**

#### **Optional colours:**

Body colours:

\* - Picture above presents unit with either some or all available extras. Please note that the look of basic version of cabinet, or one of your choice, may vary from presented.