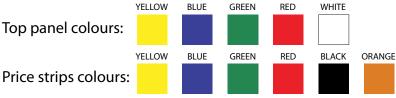

te colour
- interior made of powder-coated steel in white colour
- electronic control with digital temperature display
- self-closing glass door choice of door opening direction
- price strips choice of colours
- 4 stainless steel perforated shelves
- forced air circulation with fan switch when doors are opened
- automatic defrost and evaporation system
- LED internal illumination white colour
- LED illuminated banner above doors choice of panel colours
- 1 year full warranty service and after warranty service provided



I-Malta 1\*

## **Available options:**

- body made of powder-coated steel optional colours
- body made of stainless steel
- interior made of stainless steel
- horizontally divided doors
- · additional shelf
- door lock



#### **Choice of colours:**

Top panel colours:



#### **Optional colours:**

Body colours:



\* - Picture above presents unit with either some or all available extras. Please note that the look of basic version of cabinet, or one of your choice, may vary from presented.