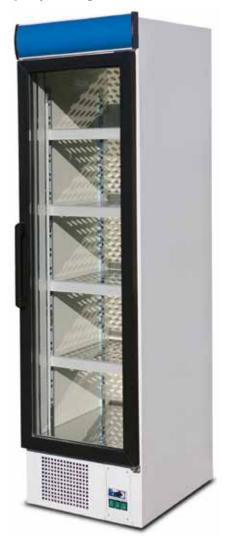

### **Display Fridges- I-Malta 1**

**Technical parameters:** 

| Model     | Dimension (ext.) H x W x D [mm] | Capacity<br>[dm³] | Shelves<br>with low<br>base | Power<br>Consumption<br>[kWh/24h] | Weight<br>[kg] |
|-----------|---------------------------------|-------------------|-----------------------------|-----------------------------------|----------------|
| I-Malta 1 | 1890 x 505 x 685                | 300               | 5                           | 6,50                              | 90             |

<sup>\* -</sup> Picture above presents unit with either some or all available extras. Please note that the look of basic version of cabinet, or one of your choice, may vary from presented.

I-Malta 1\*