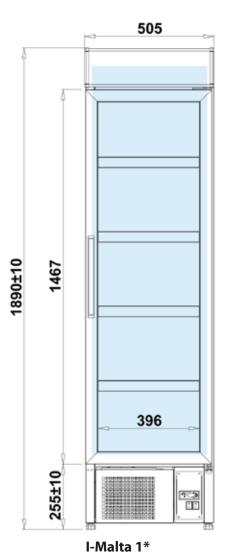

### **Display Fridges- I-Malta 1**

**Technical parameters:** 

| Model     | Dimension (ext.) H x W x D [mm] | Capacity<br>[dm³] | Shelves<br>with low<br>base | Power<br>Consumption<br>[kWh/24h] | Weight<br>[kg] |
|-----------|---------------------------------|-------------------|-----------------------------|-----------------------------------|----------------|
| I-Malta 1 | 1890 x 505 x 685                | 300               | 5                           | 6,50                              | 90             |