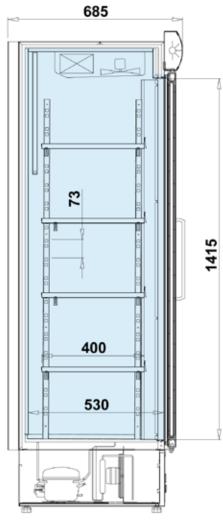

### **Display Fridges- I-Malta 1**

**Technical parameters:** 

| Model     | Dimension (ext.) H x W x D [mm] | Capacity<br>[dm³] | Shelves<br>with low<br>base | Power<br>Consumption<br>[kWh/24h] | Weight<br>[kg] |
|-----------|---------------------------------|-------------------|-----------------------------|-----------------------------------|----------------|
| I-Malta 1 | 1890 x 505 x 685                | 300               | 5                           | 6,50                              | 90             |

### **Description:**

- temperature range +3 / +7°C
- preferred ambient temperature +16 / +25°C
- power supply 230V / 50Hz
- internal condensing unit
- ecological polyurethane insulation
- · body made of powder-coated steel in white colour
- interior made of powder-coated steel in white colour
- electronic control with digital temperature display
- self-closing glass door choice of door opening direction
- price strips choice of colours
- 4 stainless steel perforated shelves
- forced air circulation with fan switch when doors are opened
- automatic defrost and evaporation system
- LED internal illumination white colour
- LED illuminated banner above doors choice of panel colours
- 1 year full warranty service and after warranty service provided